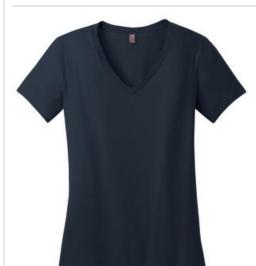

# Women's Perfect Weight® V-Neck Tee. DM1170L

The perfect v-neck tee for a polished look.

- 4.3-ounce, 100% ring spun combed cotton, 32 singles
- 1x1 rib knit neck
- Shoulder to shoulder taping

Please note: This product is transitioning from woven labels to tear-away labels. Your order may contain a combination of both labels.