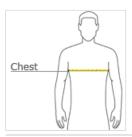

## **HOW TO MEASURE**

#### CHEST

With arms down at sides, measure around the upper body, under arms and over the fullest part of the chest.

### SIZE CHART

|       | XS    | S     | М     | L     | XL    | 2XL   | 3XL   | 4XL   |
|-------|-------|-------|-------|-------|-------|-------|-------|-------|
| Chest | 32-34 | 35-36 | 37-39 | 40-42 | 43-45 | 46-48 | 49-51 | 52-54 |