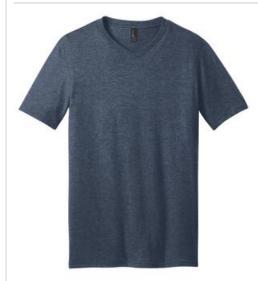

# District<sup>®</sup> Very Important Tee<sup>®</sup> V-Neck. DT6500

This v-neck delivers important style.

- 4.3-ounce, 100% ring spun combed cotton, 30 singles
- 50/50 ring spun combed cotton/poly(Heathers)
- 90/10 ring spun combed cotton/poly (Light Heather Grey)
- Slightly slimmer body and shorter sleeves
- 1x1 rib knit neck
- Shoulder to shoulder taping
- Tear-away label