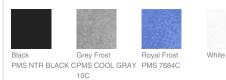

Tear-away label

Please note: This product is transitioning from woven labels to tear-away labels. Your order may contain a combination of both labels.

## CARE INSTRUCTIONS

Machine wash cold, with like colors. Only non-chlorine bleach. Tumble dry low. Warm iron if necessary.



front

District<sup>®</sup> V.I.T. <sup>™</sup> Muscle Tank. DT6300



back

HOW TO MEASURE



CHEST

With arms down at sides, measure around the upper body, under arms and over the fullest part of the chest.

|        | 6    |
|--------|------|
| SIZE C | HART |

|       | XS    | S     | М     | L     | XL    | 2XL   | 3XL   | 4XL   |  |
|-------|-------|-------|-------|-------|-------|-------|-------|-------|--|
| Chest | 32-34 | 35-37 | 38-40 | 41-43 | 44-46 | 47-49 | 50-52 | 53-55 |  |

## COLOR INFORMATION