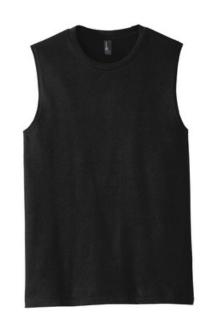

## A tank with strong style.

- 4.3-ounce, 100% ring spun combed cotton, 30 singles
- 50/50 ring spun combed cotton/poly (Frosts)
- Slightly slimmer body
- Back nect tape
- Tear-away label

Please note: This product is transitioning from woven labels to tear-away labels. Your order may contain a combination of both labels.

## CARE INSTRUCTIONS

Machine wash cold, with like colors. Only non-chlorine bleach. Tumble dry low. Warm iron if necessary.

front

District<sup>®</sup> V.I.T. <sup>™</sup> Muscle Tank. DT6300

back

HOW TO MEASURE